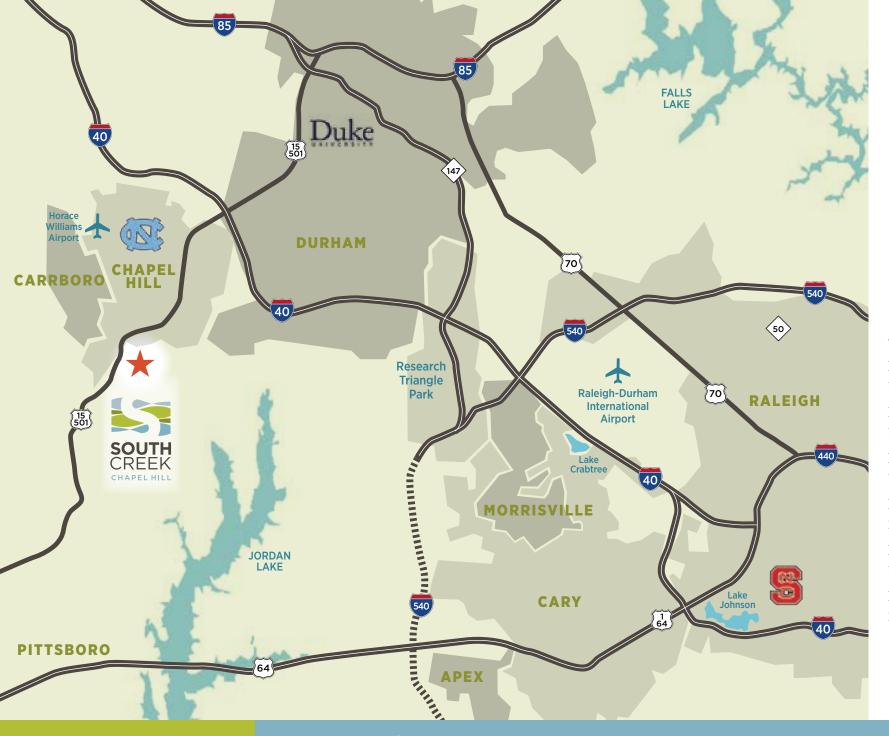

# Location

South Creek is located across from Southern Village on Hwy 15/501 in Chapel Hill. This prime location offers excellent visibility and accessibility for businesses, with a scenic setting that enhances the appeal for both customers and employees.

Downtown Chapel Hill 1 Mile Duke University 12 Miles Downtown Durham 14 Miles Downtown Raleigh 25 Miles Research Triangle Park 18 Miles Raleigh-Durham Airport 20 Miles