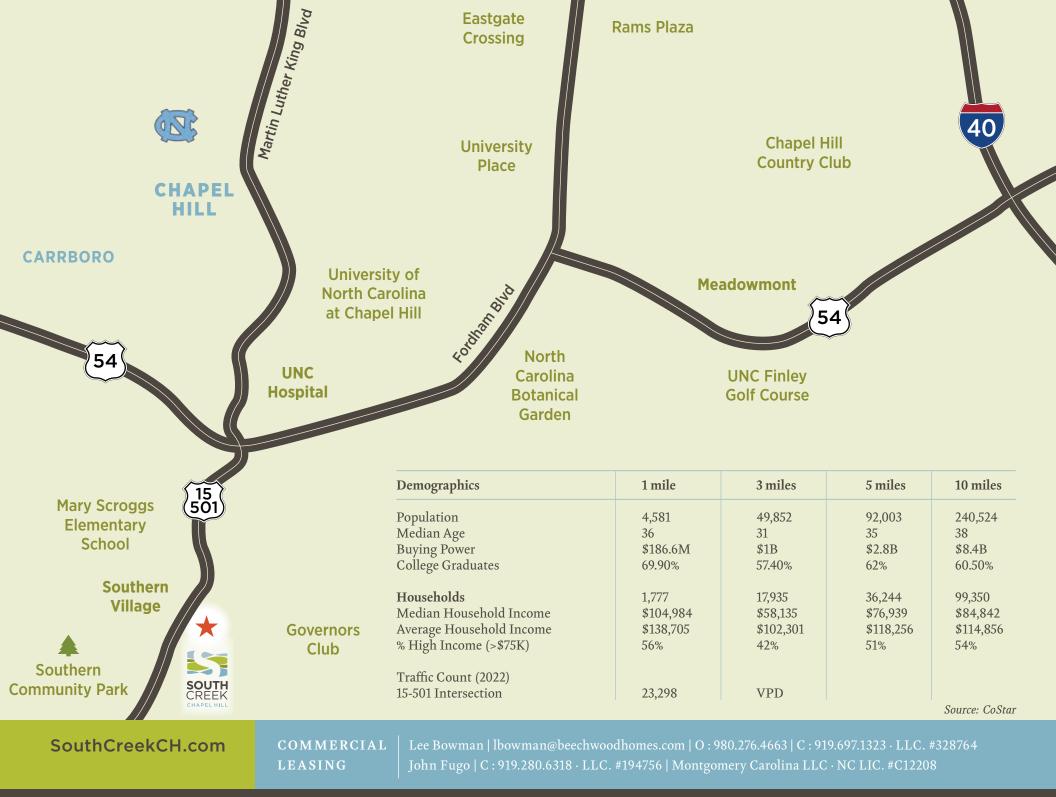

# Location

South Creek is located across from Southern Village on Hwy 15/501 in Chapel Hill. This prime location offers excellent visibility and accessibility for businesses, with a scenic setting that enhances the appeal for both customers and employees.

## 123 Acre Acre Community Preserve with Walking Trails ACROSS **NEARBY** Bus stops, a From park+ride, and Southern Village a future rapid public sports fields transit station and park Multiple ±815 Pools, Lounge Areas, BBQs, Residences Cabanas and Parks