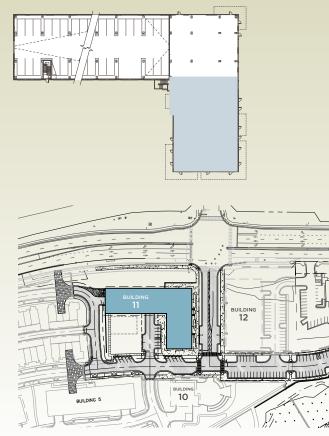

#### **KEY PLAN : RETAIL**

# South Creek Building 11 **RETAIL 3** ENLARGED RETAIL PLAN **RETAIL 2** Retail 3 | 5,623 SQ. FT. **RETAIL 1**