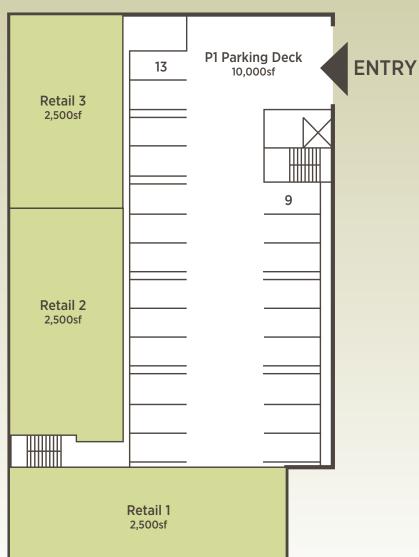

MIXED USE RESIDENTIAL WITH 2 Levels of Parking +/- 17,000 sf Retail/Office Amenity

BUILDING JIIII D Comm 10

Retail 2 2,500sf

LEVEL 1 FLOOR PLAN

## SouthCreekCH.com

COMMERCIAL LEASING

MIXED USE RESIDENTIAL WITH 2 Levels of Parking +/- 17,000 sf Retail/Office Amenity