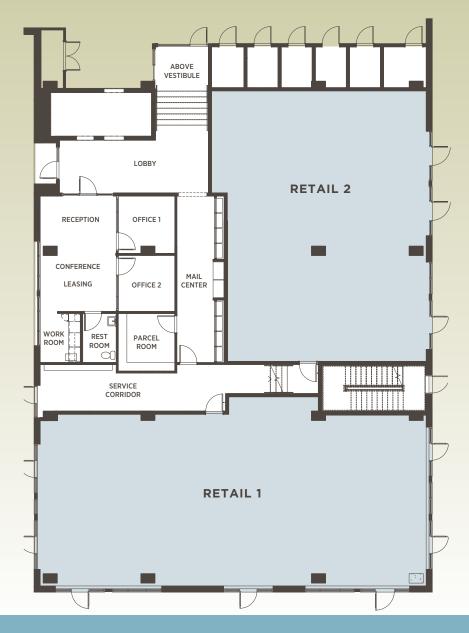

CH.com

COMMERCIAL LEASING

 AL
 Lee Bowman | lbowman@beechwoodhomes.com | O : 980.276.4663 | C : 919.697.1323 · LLC. #328764

 John Fugo | C : 919.280.6318 · LLC. #194756 | Montgomery Carolina LLC · NC LIC. #C12208

# South Creek Site Plan



## SouthCreekCH.com

COMMERCIAL LEASING

 AL
 Lee Bowman | lbowman@beechwoodhomes.com | O : 980.276.4663 | C : 919.697.1323 · LLC. #328764

 John Fugo | C : 919.280.6318 · LLC. #194756 | Montgomery Carolina LLC · NC LIC. #C12208



SouthCreekCH.com

COMMERCIAL LEASING

L Lee Bowman | lbowman@beechwoodhomes.com | O : 980.276.4663 | C : 919.697.1323 · LLC. #328764 John Fugo | C : 919.280.6318 · LLC. #194756 | Montgomery Carolina LLC · NC LIC. #C12208

ENLARGED RETAIL PLAN Retail 1 | 2,070 SQ. FT. Retail 2 | 1,702 SQ. FT.

#### **KEY PLAN : RETAIL**





## SouthCreekCH.com

COMMERCIAL LEASING

 L
 Lee Bowman | lbowman@beechwoodhomes.com | O : 980.276.4663 | C : 919.697.1323 · LLC. #328764

 John Fugo | C : 919.280.6318 · LLC. #194756 | Montgomery Carolina LLC · NC LIC. #C12208

# South Creek Building 11 **RETAIL 3** ENLARGED RETAIL PLAN **RETAIL 2** Retail 3 | 5,623 SQ. FT. **RETAIL 1**

### SouthCreekCH.com

COMMERCIAL LEASING

 Lee Bowman | lbowman@beechwoodhomes.com | O : 980.276.4663 | C : 919.697.1323 · LLC. #328764

 John Fugo | C : 919.280.6318 · LLC. #194756 | Montgomery Carolina LLC · NC LIC. #C12208

MIXED USE RESIDENTIAL WITH 2 Levels of Parking +/- 17,000 sf Retail/Office Amenity

BUILDING JIIII D Comm 10

Retail 2 2,500sf

LEVEL 1 FLOOR PLAN



## SouthCreekCH.com

COMMERCIAL LEASING

MIXED USE RESIDENTIAL WITH 2 Levels of